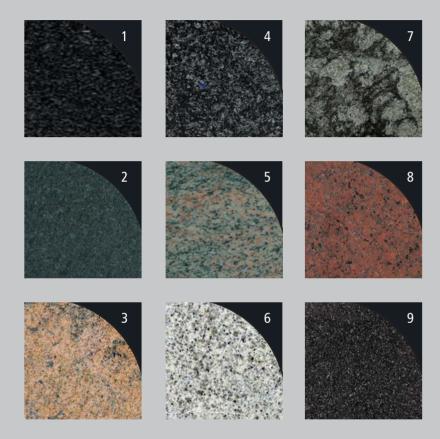

- Belfast Black
  Crystal Brown
- 3. Giallo Namib
- 4. Impala Blue
- 5. Juparana Parys
- 6. Namibian Pearl
- 7. Olive Green
- 8. Rosso Siena
- 9. Rustenburg