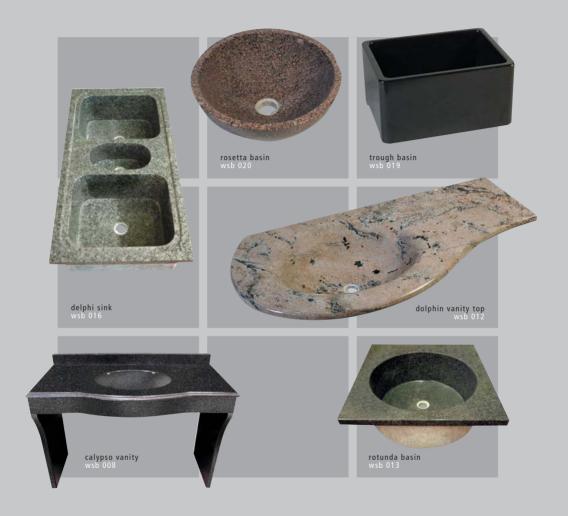

All Wanli Stone's products are made to exacting standards of workmanship drawing on the best quality natural stone from Finstone's abundant Southern African resources.

Wanli Stone currently manufactures and supplies from its factory in Brits, a range of superior quality products such as designer basins, vanity tops, fireplaces, tables, benches, breadboards and all memorial components and accessories.

unique hand-crafted designer basins

durable granite furniture for outdoor living

## contemporary homeware items

Wanli Stone Belfast (Pty) Ltd creates natural stone products for aesthetic appeal and lasting pleasure using only the finest natural stone in a choice of colours to complement any décor requirement.