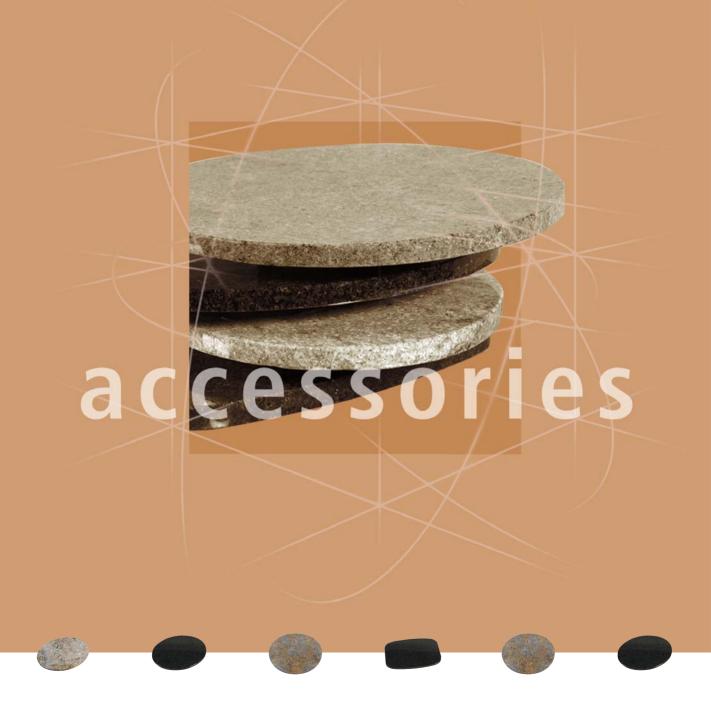

All Wanli Stone's products are made to exacting standards of workmanship drawing on the best quality natural stone from Finstone's abundant Southern African resources.

Wanli Stone currently manufactures and supplies from its factory in Brits, a range of superior quality products such as designer basins, vanity tops, fireplaces, tables, benches, breadboards and all memorial components and accessories.

## contemporary homeware items

Wanli Stone Belfast (Pty) Ltd creates natural stone products for aesthetic appeal and lasting pleasure using only the finest natural stone in a choice of colours to complement any décor requirement.

- Belfast Black
  Crystal Brown
- 3. Giallo Namib
- 4. Impala Blue
- 5. Juparana Parys
- 6. Namibian Pearl
- 7. Olive Green
- 8. Rosso Siena
- 9. Rustenburg