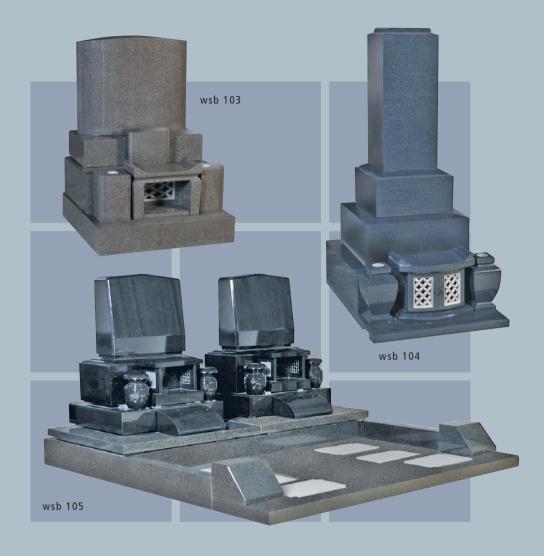

memories perpetuated in the beauty of granite

























Wanli Stone Belfast (Pty) Ltd uses only the finest natural stone in a choice of colours to create memorials that last for generations ensuring enduring memories of your loved ones.

- 1. Belfast Black
- 2. Crystal Brown
- 3. Giallo Namib
- 4. Impala Blue
- 5. Juparana Parys
- 6. Namibian Pearl
- 7. Olive Green
- 8. Rosso Siena
- 9. Rustenburg



Constant Improvement for Perfection

Wanli Stone Belfast (Pty) Ltd is a joint venture between Xiamen Wanli Stone (China) and Impala Granite (South Africa) which is part of Minaco (Pty) Ltd, a South African company housing the separate highly specialized natural stone processing activities of the Finstone Group.

As one of the first processing factories in South Africa to speci