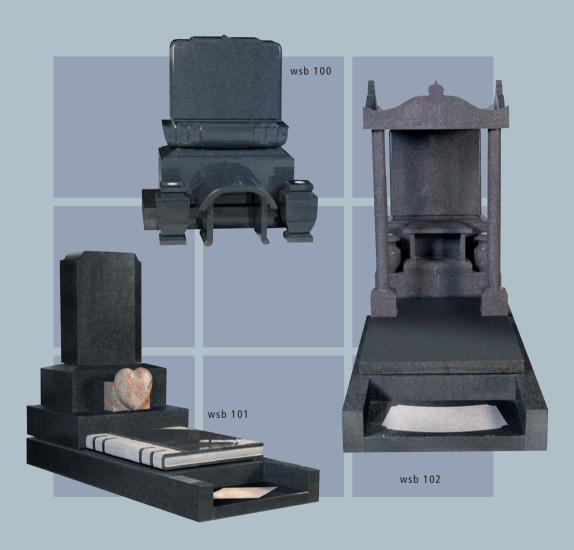

All Wanli Stone's products are made to exacting standards of workmanship drawing on the best quality natural stone from Finstone's abundant Southern African resources.

Wanli Stone currently manufactures and supplies from its factory in Brits, a range of superior quality products such as designer basins, vanity tops, fireplaces, tables, benches, breadboards and all memorial components and accessories.