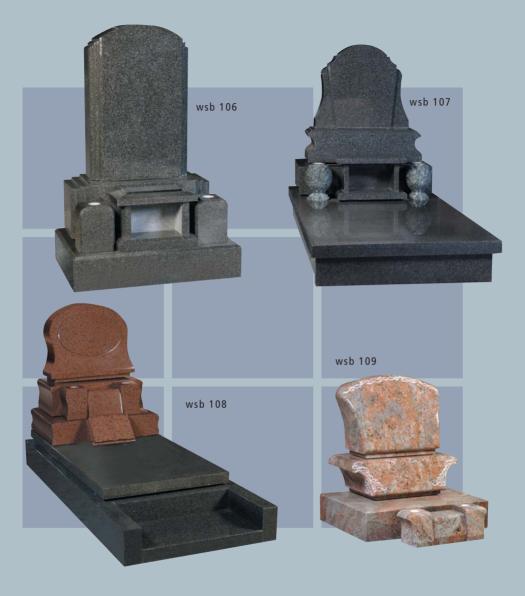

memories perpetuated in the beauty of granite

Wanli Stone Belfast (Pty) Ltd uses only the finest natural stone in a choice of colours to create memorials that last for generations ensuring enduring memories of your loved ones.

- 1. Belfast Black
- 2. Crystal Brown
- 3. Giallo Namib
- 4. Impala Blue
- 5. Juparana Parys
- 6. Namibian Pearl
- 7. Olive Green
- 8. Rosso Siena
- 9. Rustenburg

Constant Improvement for Perfection

Wanli Stone Belfast (Pty) Ltd is a joint venture between Xiamen Wanli Stone (China) and Impala Granite (South Africa) which is part of Minaco (Pty) Ltd, a South African company housing the separate highly specialized natural stone processing activities of the Finstone Group.