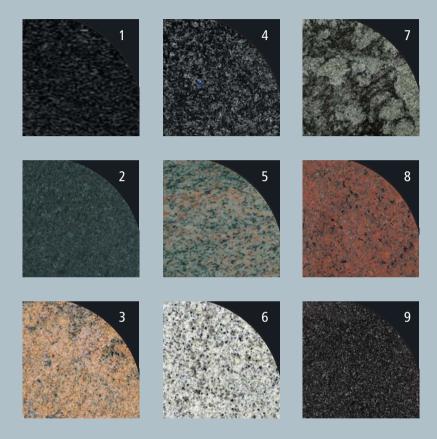

- 1. Belfast Black
- 2. Crystal Brown
- 3. Giallo Namib
- 4. Impala Blue
- 5. Juparana Parys
- 6. Namibian Pearl
- 7. Olive Green
- 8. Rosso Siena
- 9. Rustenburg

Constant Improvement for Perfection

Wanli Stone Belfast (Pty) Ltd is a joint venture between Xiamen Wanli Stone (China) and Impala Granite (South Africa) which is part of Minaco (Pty) Ltd, a South African company housing the separate highly specialized natural stone processing activities of the Finstone Group.